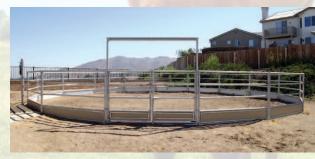

Multipurpose 3-sided Storage

Round Pen Cover

Round Pen with Kick Panel

### **Working Pens**

FCP's Round Pens, Longeing Pens and Breaking Pens are ideal for training or exercising your horse in a controlled area and can be a powerful tool for developing or maintaining a relationship with your horse. FCP offers the broadest selection of pens in the industry and uses the same premium galvanized materials and certified workmanship as our barns and buildings. We can design the perfect round pen, in any diameter you desire, that will be a reflection of your individual style and need. FCP can also offer you protection from harsh weather conditions by covering your round pen with our Round Roof Cover. All our durable solid wall pens come with our FCP lifetime kick-thru warranty.