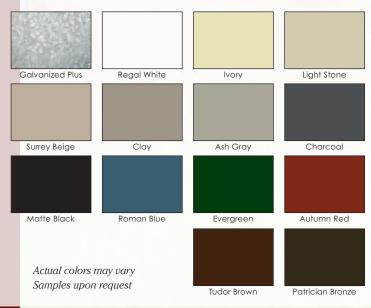

## Wall, Roofing & Trim Colors

#### WALL COLORS - Textured Metal Siding

#### ROOFING, GUTTER & TRIM COLORS - Multi-Rib Standard

Siding - Camel / Roofing - Patrician Bronze / Trim - Patrician Bronze

Siding - Gray Rock / Roofing - Roman Blue / Trim - Roman Blue

Siding - Buckskin / Roofing - White / Trim - White