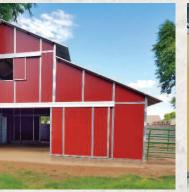

#### GABLE

The Gable design features a traditional and functional yet cost effective roofline. It is a great choice for both warm and cold weather climates.

Raised Center Aisle Barn

Interior View – 16' Breezeway Raised Center Aisle Barn