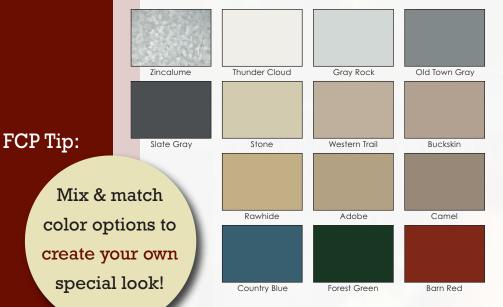

## Wall, Roofing & Trim Colors

#### WALL COLORS - Textured Metal Siding

#### ROOFING, GUTTER & TRIM COLORS - Multi-Rib Standard

Siding - Camel / Roofing - Patrician Bronze / Trim - Patrician Bronze

Siding - Gray Rock / Roofing - Roman Blue / Trim - Roman Blue

Siding - Buckskin / Roofing - White / Trim - White