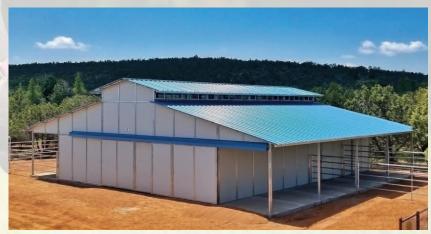

#### **RAISED CENTER AISLE**

The Raised Center Aisle features attractive architectural lines making it the most popular design. With its aesthetically pleasing roof design, the RCA allows maximum lighting and ventilation for your horses. Sliding windows with screens are available for added ventilation control.

#### GABLE

The Gable design features a traditional and functional yet cost effective roofline. It is a great choice for both warm and cold weather climates.

Raised Center Aisle Barn

Interior View – 16' Breezeway Raised Center Aisle Barn