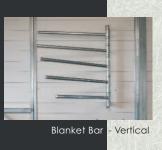

1111

Stall Guard

Utility Rack

Saddle Racks

Blanket Bar - Horizontal

Saddle Rack Triple Vertical

## Accessories

We offer a full selection of accessories. For a complete list, please check our website or contact your local FCP Barns dealer or salesperson.

Wash Rack

Blanket Bar

Float Waterer

Hip Cupola

Pasture Feeder