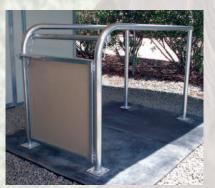

Multipurpose 3-sided Storage

Round Pen Cover

Round Pen with Kick Panel

### **Working Pens**

FCP's Round Pens, Longeing Pens and Breaking Pens are ideal for training or exercising your horse in a controlled area and can be a powerful tool for developing or maintaining a relationship with your horse. FCP offers the broadest selection of pens in the industry and uses the same premium galvanized materials and certified workmanship as our barns and buildings. We can design the perfect round pen, in any diameter you desire, that will be a reflection of your individual style and need. FCP can also offer you protection from harsh weather conditions by covering your round pen with our Round Roof Cover. All our durable solid wall pens come with our FCP lifetime kick-thru warranty.