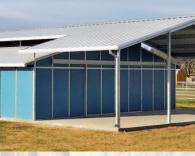

## **Breezeway Barns**

FCP Barns are:

Kick-Proof Fire-Resistant Chew-Proof

Gable Barn

FCP Breezeway Barns are customized to fit all your equine needs. With countless exterior and interior wall and color choices, 12' or 16' breezeway aisles, 3/12 to 6/12 roof pitch and so much more, FCP is here to help you design the perfect barn that reflects your individual style.

#### GABLE

The Gable design features a traditional and functional yet cost effective roofline. It is a great choice for both warm and cold weather climates.

Raised Center Aisle Barn

Interior View – 16' Breezeway Raised Center Aisle Barn