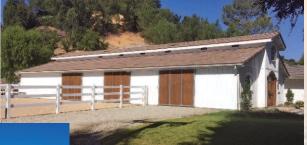

## **Breezeway Barns**

FCP Barns are:

Kick-Proof Fire-Resistant Chew-Proof

Gable Barn

FCP Breezeway Barns are customized to fit all your equine needs. With countless exterior and interior wall and color choices, 12' or 16' breezeway aisles, 3/12 to 6/12 roof pitch and so much more, FCP is here to help you design the perfect barn that reflects your individual style.

#### GABLE

The Gable design features a traditional and functional yet cost effective roofline. It is a great choice for both warm and cold weather climates.

Raised Center Aisle Barn

Interior View – 16' Breezeway Raised Center Aisle Barn