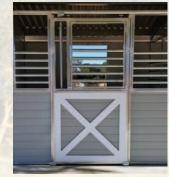

Grilled Dutch Door

Crossbucks

Pivoting Wall

2/3 Grill Divider Wall

Livestock Panel

Single Shutter Window

FCP offers a variety

3'x3' or 4'x4' Dual Glaze Window