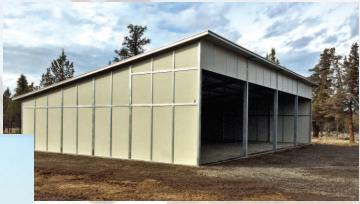

## **Roof Structures**

FCP Roof Structures can be built to any size and are manufactured with only premium quality materials and superior workmanship which will last a lifetime. All our roofs are designed to meet and surpass all local building codes and requirements. You can customize your roof structure by adding 26 gauge steel siding or laminated wall components to create a structure specific to your needs.

Multipurpose 3-sided Storage

Round Pen Cover

Round Pen with Kick Panel