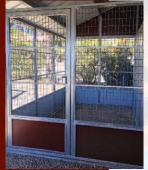

#### Did you know?

FCP offers custom designs. You dream it, we build it! Shedrow barns provide the traditional gabled roofline with a protective overhang. These barns are an excellent choice for areas with space limitations or in warmer weather conditions. The overhang comes in a variety of sizes and is ideal for optimizing your work area.

Various shedrow barn configurations (such as "U" or "L" shaped) are available to meet your design requirements and specifications.