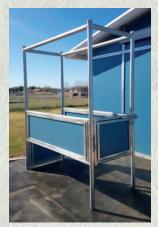

Multipurpose 3-sided Storage

Round Pen Cover

Round Pen with Kick Panel

### **Working Pens**

FCP's Round Pens, Longeing Pens and Breaking Pens are ideal for training or exercising your horse in a controlled area and can be a powerful tool for developing or maintaining a relationship with your horse. FCP offers the broadest selection of pens in the industry and uses the same premium galvanized materials and certified workmanship as our barns and buildings. We can design the perfect round pen, in any diameter you desire, that will be a reflection of your individual style and need. FCP can also offer you protection from harsh weather conditions by covering your round pen with our Round Roof Cover. All our durable solid wall pens come with our FCP lifetime kick-thru warranty.