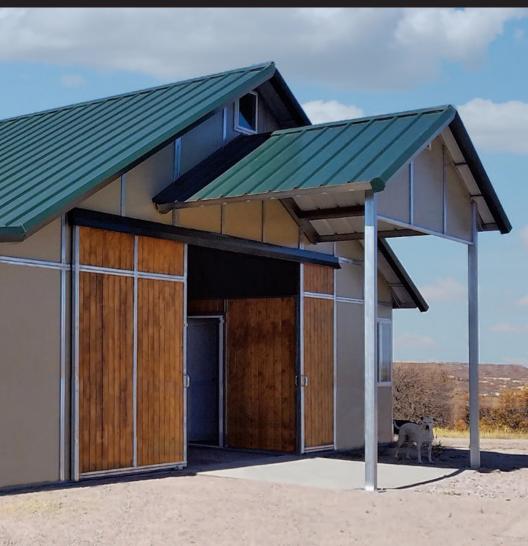

## **Shedrow Barns**

#### Did you know?

FCP offers custom designs. You dream it, we build it! Shedrow barns provide the traditional gabled roofline with a protective overhang. These barns are an excellent choice for areas with space limitations or in warmer weather conditions. The overhang comes in a variety of sizes and is ideal for optimizing your work area.

Various shedrow barn configurations (such as "U" or "L" shaped) are available to meet your design requirements and specifications.