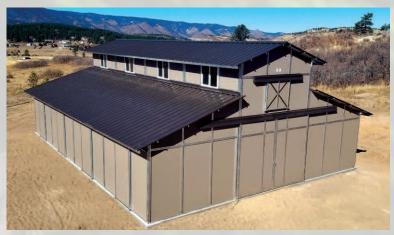

# **Buildings**

FCP provides structures that can be designed and engineered to meet your diverse needs. You can count on FCP's "customizable" innovations using the many options available in width, length, height and style for an attractive steel structure with durable form and function. Our complete line of buildings can be used as garages, storage buildings, RV or boat storage, workshops and more. All our buildings

are designed and constructed to meet or surpass all local building codes and requirements.

......

## **Roof Structures**

FCP Roof Structures can be built to any size and are manufactured with only premium quality materials and superior workmanship which will last a lifetime. All our roofs are designed to meet and surpass all local building codes and requirements. You can customize your roof structure by adding 26 gauge steel siding or laminated wall components to create a structure specific to your needs.