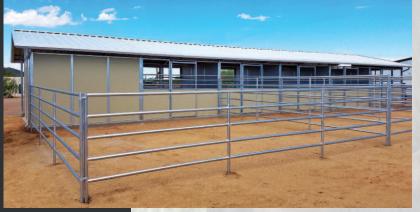

### **Working Pens**

FCP's Round Pens, Longeing Pens and Breaking Pens are ideal for training or exercising your horse in a controlled area and can be a powerful tool for developing or maintaining a relationship with your horse. FCP offers the broadest selection of pens in the industry and uses the same premium galvanized materials and certified workmanship as our barns and buildings. We can design the perfect round pen, in any diameter you desire, that will be a reflection of your individual style and need. FCP can also offer you protection from harsh weather conditions by covering your round pen with our Round Roof Cover. All our durable solid wall pens come with our FCP lifetime kick-thru warranty.