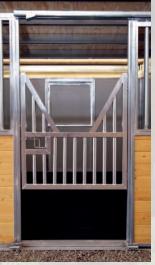

Grilled Dutch Door

Crossbucks

Pivoting Wall

2/3 Grill Divider Wall

Livestock Panel

Single Shutter Window

FCP offers a variety

3'x3' or 4'x4' Dual Glaze Window