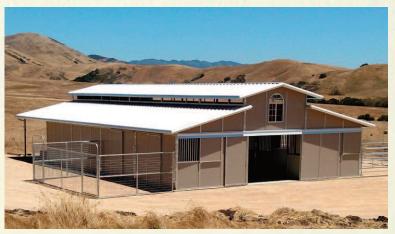

## **Breezeway Barns**

FCP Barns are:

Kick-Proof Fire-Resistant Chew-Proof

Gable Barn

FCP Breezeway Barns are customized to fit all your equine needs. With countless exterior and interior wall and color choices, 12' or 16' breezeway aisles, 3/12 to 6/12 roof pitch and so much more, FCP is here to help you design the perfect barn that reflects your individual style.

#### **RAISED CENTER AISLE**

The Raised Center Aisle features attractive architectural lines making it the most popular design. With its aesthetically pleasing roof design, the RCA allows maximum lighting and ventilation for your horses. Sliding windows with screens are available for added ventilation control.