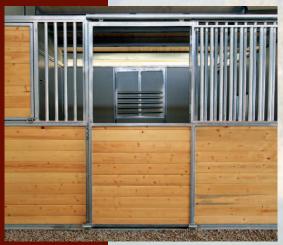

Grilled Dutch Door

Crossbucks

Pivoting Wall

2/3 Grill Divider Wall

Livestock Panel

Single Shutter Window

FCP offers a variety

3'x3' or 4'x4' Dual Glaze Window

T&G Interior Upgrade

Dual Shutter Window

FCP offers a variety of options from interior to exterior to enhance the functionality, comfort and beauty of your structure. For a complete list of options, please contact your local FCP dealer or salesperson or visit our website at www.fcpbuildings.com.