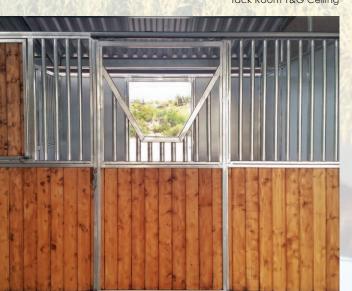

### **Working Pens**

FCP's Round Pens, Longeing Pens and Breaking Pens are ideal for training or exercising your horse in a controlled area and can be a powerful tool for developing or maintaining a relationship with your horse. FCP offers the broadest selection of pens in the industry and uses the same premium galvanized materials and certified workmanship as our barns and buildings. We can design the perfect round pen, in any diameter you desire, that will be a reflection of your individual style and need. FCP can also offer you protection from harsh weather conditions by covering your round pen with our Round Roof Cover. All our durable solid wall pens come with our FCP lifetime kick-thru warranty.