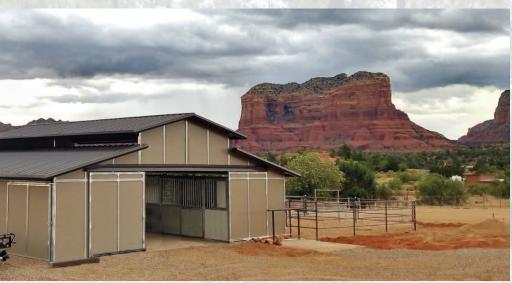

Raised Center Aisle Barn

#### **RAISED CENTER AISLE**

The Raised Center Aisle features attractive architectural lines making it the most popular design. With its aesthetically pleasing roof design, the RCA allows maximum lighting and ventilation for your horses. Sliding windows with screens are available for added ventilation control.