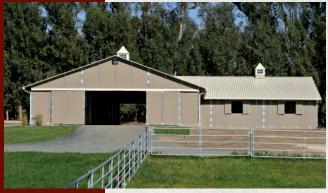

Raised Center Aisle Barn

#### **RAISED CENTER AISLE**

The Raised Center Aisle features attractive architectural lines making it the most popular design. With its aesthetically pleasing roof design, the RCA allows maximum lighting and ventilation for your horses. Sliding windows with screens are available for added ventilation control.

#### GABLE

The Gable design features a traditional and functional yet cost effective roofline. It is a great choice for both warm and cold weather climates.

Raised Center Aisle Barn

Interior View – 16' Breezeway Raised Center Aisle Barn