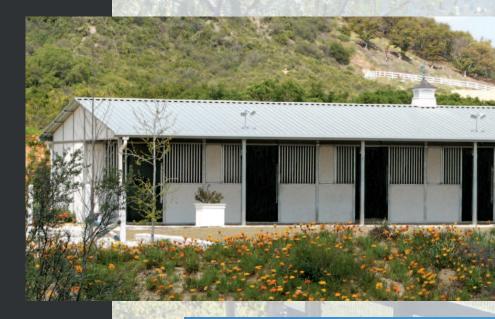

## **Shedrow Barns**

#### Did you know?

FCP offers custom designs. You dream it, we build it! Shedrow barns provide the traditional gabled roofline with a protective overhang. These barns are an excellent choice for areas with space limitations or in warmer weather conditions. The overhang comes in a variety of sizes and is ideal for optimizing your work area.

Various shedrow barn configurations (such as "U" or "L" shaped) are available to meet your design requirements and specifications.