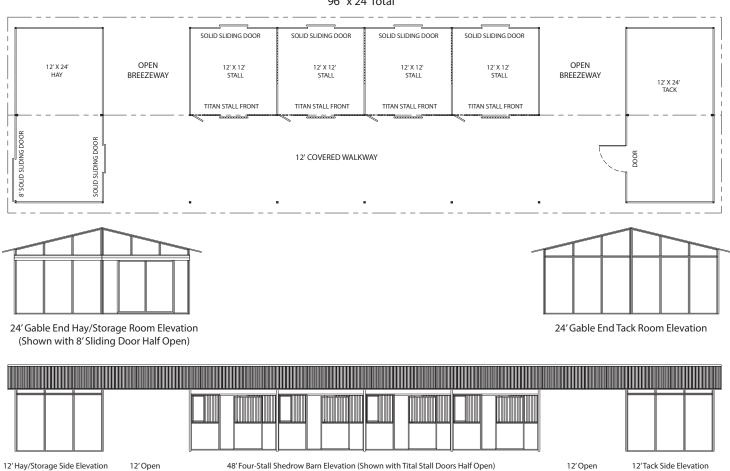

## FCP-S-117 4 Stall Covered Gable Shedrow Barn with Open Breezeways with Hay/Storage and Tack Rooms

96' x 24'Total

## DETAILS

- 96' Covered Gable 9' Eave Height and 18" Soffits
- 12' Covered Walkway with Two 12' Open Breezeways
- Four 12' x 12' Stalls (12' x 8' or 12' x 16' Sizes Also Available)
- Titan Stall Front with Feed Door (Other Options Available)
- Solid Rear Sliding Stall Doors (Other Options Available)
- 24' x 12' Hay or Storage Room with Sliding Solid Doors (Other Options Available)
- 24' x 12' Tack Room with Conventional Steel Door
- 3/12 to 6/12 Metal Roof Pitch
- Painted Steel Sided Walls (Other Options Available)
- Kick/Chew Proof and Fire Resistant