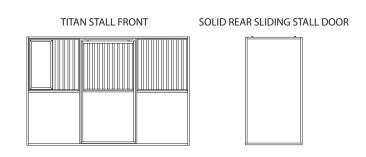

## **DETAILS**

- 24' x 48' Gable Storage with 16' Eave Height and 18" Soffits
- Shedrow with 9' Eave Height and 18" Soffits
- 12' Breezeway with Two 12' Sliding Doors
- Four 12'x 12' Stalls (12'x 8' or 12'x 16' Sizes Also Available)
- Titan Stall Front with Feed Door (Other Options Available)
- Solid Rear Sliding Stall Doors (Other Options Available)
- 3/12 to 2/12 Metal Pitch (Other Options Available)
- Painted Steel Sided Walls (Other Options Available)
- Kick/Chew Proof and Fire Resistant
- Fillers Other Open, Solid, or Windows Options Available
- Optional 12' or 16' Gable Porch Overhang Also Available