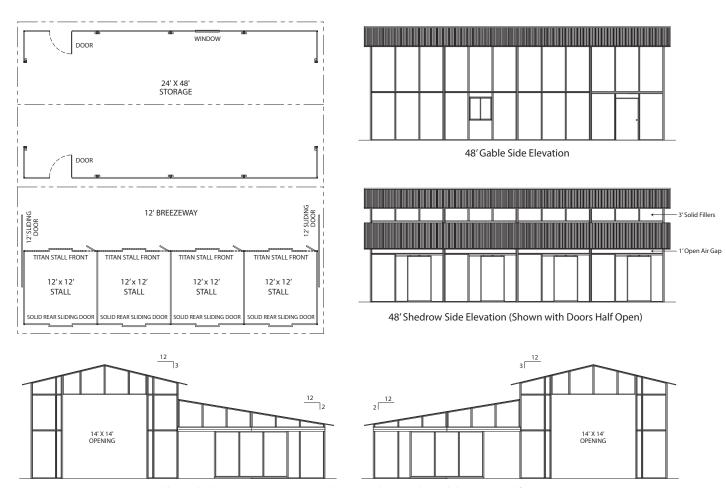

## FCP-S-116 Dual Gable Storage and 4 Stall Shedrow Barn

24' Gable/24 Shedrow Barn (12' Breezeway) Elevation (Shown with 12' Sliding Doors Half Open)

## **DETAILS**

- 24' x 48' Gable Storage with 16' Eave Height and 18" Soffits
- Shedrow with 9' Eave Height and 18" Soffits
- 12' Breezeway with Two 12' Sliding Doors
- Four 12'x 12' Stalls (12'x 8' or 12'x 16' Sizes Also Available)
- Titan Stall Front with Feed Door (Other Options Available)
- Solid Rear Sliding Stall Doors (Other Options Available)
- 3/12 to 2/12 Metal Pitch (Other Options Available)
- Painted Steel Sided Walls (Other Options Available)
- Kick/Chew Proof and Fire Resistant
- Fillers Other Open, Solid, or Windows Options Available
- Optional 12' or 16' Gable Porch Overhang Also Available