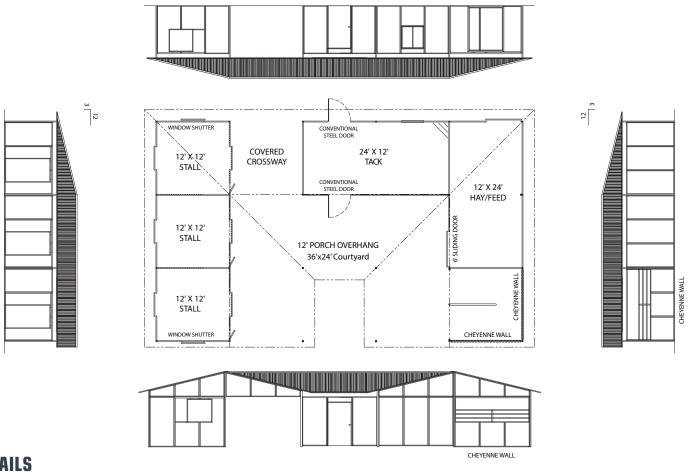

## **FCP-S-110** 3 Stall U-Shedrow with 12' Porch, Tack, Hay/Feed, and Wash

## **DETAILS**

- 3 12'x12' Stalls (Other Sizes Available) (Outside Stalls Include Window Shutter)
- 1 24'x12'Tack, Storage, or Office with Conventional Steel Doors
- 1 24'x12' Hay/Feed, Storage with 6' Solid Sliding Door (Other Options Availalbe)
- Covered Crossway
- Shown with Titan Stall Front with Feed Door (Other Options Available)
- Solid Rear Sliding Stall Doors (Other Options Available)
- Wash Bays with Cheyenne Walls
- 9' Eave Height and 18" Soffits
- 12' Porch Overhang 36'x24' Courtyard
- Painted Steel Sided Walls (Other Options Available)
- Kick/Chew Proof and Fire Resistant