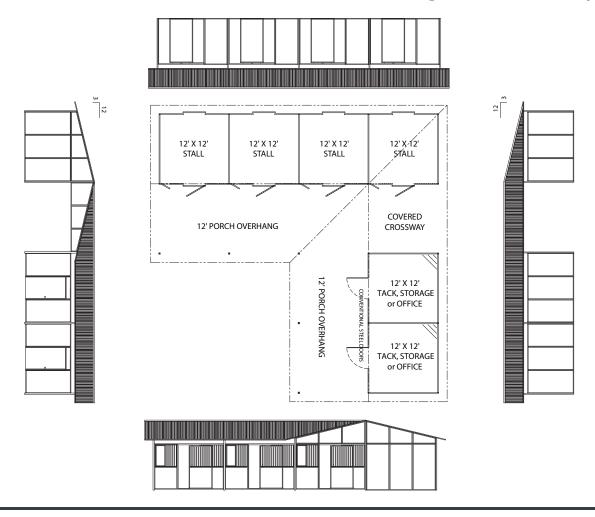

## FCP-S-107 4 Stall L-Shedrow with 12' Porch, 2-Tack/Storage, with Crossway

## **DETAILS**

- 4 12'x12' Stalls (Other Sizes Available)
- 2 12'x12'Tack, Storage, or Office with Conventional Steel Doors
- Covered Crossway
- Shown with Santa Fe Stall Front with Feed Door (Other Options Available)
- Solid Rear Sliding Stall Doors (Other Options Available)
- 9' Eave Height and 18" Soffits
- 12' Porch Overhang
- Painted Steel Sided Walls (Other Options Available)
- Kick/Chew Proof and Fire Resistant