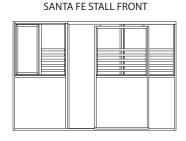

## **DETAILS**

- 4 12'x12' Stalls (Other Sizes Also Available)
- 1 12'x8'Tack or Storage with Conventional Steel Door
- 1 12'x12' Open Space with Santa Fe Grill Window and Shutter (Other Options Available)
- 1 12'x12' Open Space
- Santa Fe Stall Front with Feed Door (Other Options Available)
- Solid Rear Sliding Stall Doors
- 9' Eave Height and 18" Soffits
- 8' Porch Overhang
- Painted Steel Sided Walls (Other Options Available)
- Kick/Chew Proof and Fire Resistant