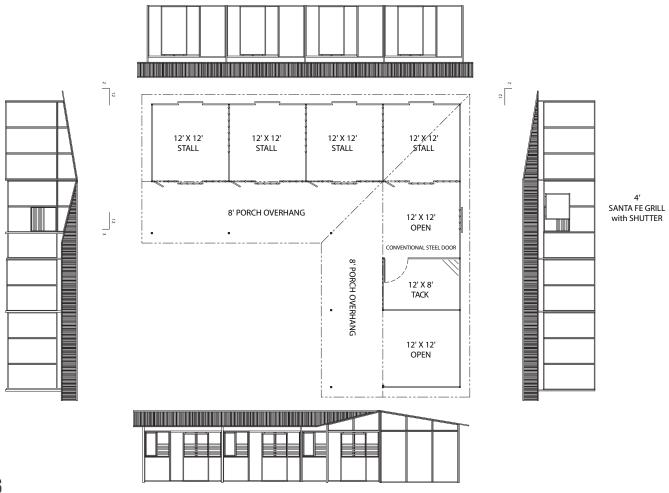

## FCP-S-106 4 Stall L-Shedrow with 8' Porch, Tack, and 2 Open Spaces

## **DETAILS**

- 4 12'x12' Stalls (Other Sizes Also Available)
- 1 12'x8'Tack or Storage with Conventional Steel Door
- 1 12'x12' Open Space with Santa Fe Grill Window and Shutter (Other Options Available)
- 1 12'x12' Open Space
- Santa Fe Stall Front with Feed Door (Other Options Available)
- Solid Rear Sliding Stall Doors
- 9' Eave Height and 18" Soffits
- 8' Porch Overhang
- Painted Steel Sided Walls (Other Options Available)
- Kick/Chew Proof and Fire Resistant