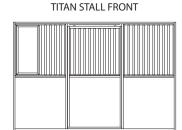

## **DETAILS**

- 34 12'x12' Stalls (12'x8' or 12'x16' Sizes Also Available)
- 2 12'x24'Tack, Storage, or Office
- 4 6'x12' Wash Bays
- 2-16' RCA Style Breezeway with 4 Sliding Doors
- Titan Stall Front with Feed Door (Other Options Available)
- Rear Grill Window with Shutters (Other Window or Door Options Available)
- 3/12 to 6/12 Metal Roof Pitch
- 9' Eave Height and 18" Soffits
- Painted Steel Sided Walls (Other Options Available)
- Kick/Chew Proof and Fire Resistant
- Optional 12' or 16' Gable Porch Overhang Also Available