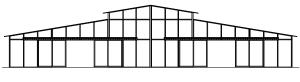

## FCP-R-170 40 Stall Barn with Double 16' Breezeways

SHOWN WITH REAR GRILL WINDOW (Ask about other door options)

Double 16' Breezeway End View (Shown with Doors Half Open)

Side Elevation (Shown with Grill Window and Shutters Half Open)