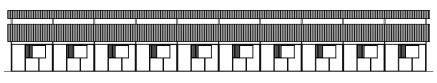

## FCP-R-170 40 Stall Barn with Double 16' Breezeways

SHOWN WITH REAR GRILL WINDOW (Ask about other door options)

Double 16' Breezeway End View (Shown with Doors Half Open)

Side Elevation (Shown with Grill Window and Shutters Half Open)

## **DETAILS**

- 34 12'x12' Stalls (12'x8' or 12'x16' Sizes Also Available)
- 2 12'x24'Tack, Storage, or Office
- 4 6'x12' Wash Bays
- 2-16' RCA Style Breezeway with 4 Sliding Doors
- Titan Stall Front with Feed Door (Other Options Available)
- Rear Grill Window with Shutters (Other Window or Door Options Available)
- 3/12 to 6/12 Metal Roof Pitch
- 9' Eave Height and 18" Soffits
- Painted Steel Sided Walls (Other Options Available)
- Kick/Chew Proof and Fire Resistant
- Optional 12' or 16' Gable Porch Overhang Also Available