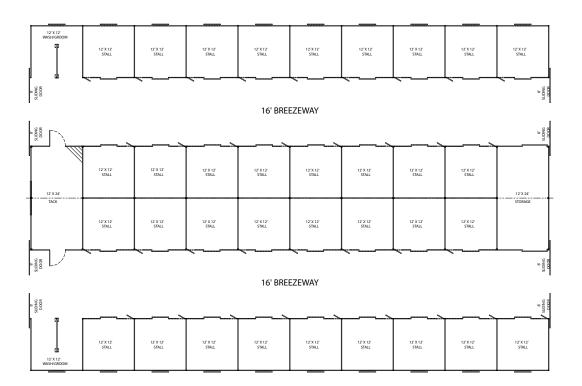

## FCP-R-170 40 Stall Barn with Double 16' Breezeways

SHOWN WITH REAR GRILL WINDOW (Ask about other door options)

Double 16' Breezeway End View (Shown with Doors Half Open)

Side Elevation (Shown with Grill Window and Shutters Half Open)

## **DETAILS**

- 34 12'x12' Stalls (12'x8' or 12'x16' Sizes Also Available)
- 2 12'x24'Tack, Storage, or Office
- 4 6'x12' Wash Bays
- 2-16' RCA Style Breezeway with 4 Sliding Doors
- Titan Stall Front with Feed Door (Other Options Available)
- Rear Grill Window with Shutters (Other Window or Door Options Available)
- 3/12 to 6/12 Metal Roof Pitch
- 9' Eave Height and 18" Soffits
- Painted Steel Sided Walls (Other Options Available)
- Kick/Chew Proof and Fire Resistant
- Optional 12' or 16' Gable Porch Overhang Also Available