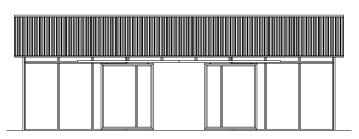

## FCP-G-128 3 Stall Gable/Shedrow Hybrid Barn

12' Porch Side View Elevation

Front View Elevation (Shown with 6' Doors Half Open)

Back View Elevation (Shown with Rear Solid Stall Doors Half Open)

## **DETAILS**

- 3 12'x12' Stalls with Solid Rear Sliding Stall Doors (Other Options Available)
- 1 Titan Stall Front with Feed Door (Other Options Available)
- 2 Swinging Titan Stall Doors (Other Options Available)
- 1 8'x12' Storage with 6' Sliding Door
- 1 8'x12'Tack Room with Conventional Swinging Steel Door
- 20'x12' Open Area with 2 6' Sliding Doors
- 3/12 to 6/12 Metal Roof Pitch, 9' Eave Height and 18" Soffits
- 12' Porch Overhang
- Painted Steel Sided Walls (Other Options Available)
- Kick/Chew Proof and Fire Resistant