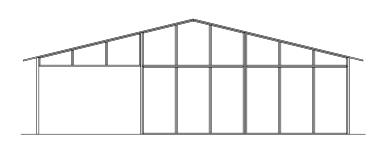

## FCP-G-128 3 Stall Gable/Shedrow Hybrid Barn

12' Porch Side View Elevation

Front View Elevation (Shown with 6' Doors Half Open)

Back View Elevation (Shown with Rear Solid Stall Doors Half Open)

## **DETAILS**

- 3 12'x12' Stalls with Solid Rear Sliding Stall Doors (Other Options Available)
- 1 Titan Stall Front with Feed Door (Other Options Available)
- 2 Swinging Titan Stall Doors (Other Options Available)
- 1 8'x12' Storage with 6' Sliding Door
- 1 8'x12'Tack Room with Conventional Swinging Steel Door
- 20'x12' Open Area with 2 6' Sliding Doors
- 3/12 to 6/12 Metal Roof Pitch, 9' Eave Height and 18" Soffits
- 12' Porch Overhang
- Painted Steel Sided Walls (Other Options Available)
- Kick/Chew Proof and Fire Resistant