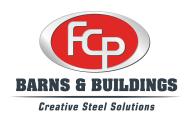

## FCP-G-128 3 Stall Gable/Shedrow Hybrid Barn

12' Porch Side View Elevation

Front View Elevation (Shown with 6' Doors Half Open)

Back View Elevation (Shown with Rear Solid Stall Doors Half Open)

## **DETAILS**

- 3 12'x12' Stalls with Solid Rear Sliding Stall Doors (Other Options Available)
- 1 Titan Stall Front with Feed Door (Other Options Available)
- 2 Swinging Titan Stall Doors (Other Options Available)
- 1 8'x12' Storage with 6' Sliding Door
- 1 8'x12'Tack Room with Conventional Swinging Steel Door
- 20'x12' Open Area with 2 6' Sliding Doors
- 3/12 to 6/12 Metal Roof Pitch, 9' Eave Height and 18" Soffits
- 12' Porch Overhang
- Painted Steel Sided Walls (Other Options Available)
- Kick/Chew Proof and Fire Resistant