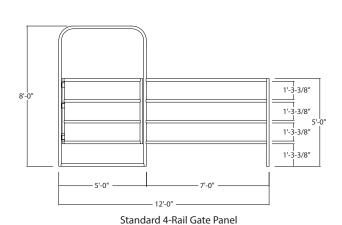

## **DETAILS**

- Four 12' x 12' Stalls
- 12' x 12' Storage Room with 6' and 4' Solid Sliding Doors (Other Options Available)
- 12'x 12'Tack Room Convnetional Steel Swinging Door (Other Door and Window Options Available)
- 3/12 to 6/12 Metal Roof Pitch
- 9' Eave Height and 18" Soffits
- Gable Roof Line with 6' Covered Walkway and 4' Isle Walkway
- Standard 12' Four-Rail Gate Panel 1-7/8" x 15 GA Galvanized Tubing (Other Options Include Wire Panels or Solid Barn Walls)
- Kick/Chew Proof and Fire Resistant