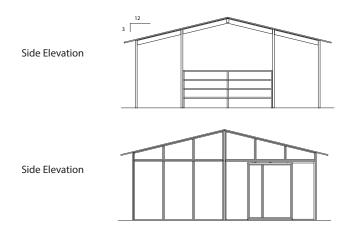

## **DETAILS**

- Four 12' x 12' Stalls
- 12' x 12' Storage Room with 6' and 4' Solid Sliding Doors (Other Options Available)
- 12'x 12'Tack Room Convnetional Steel Swinging Door (Other Door and Window Options Available)
- 3/12 to 6/12 Metal Roof Pitch
- 9' Eave Height and 18" Soffits
- Gable Roof Line with 6' Covered Walkway and 4' Isle Walkway
- Standard 12' Four-Rail Gate Panel 1-7/8" x 15 GA Galvanized Tubing (Other Options Include Wire Panels or Solid Barn Walls)
- Kick/Chew Proof and Fire Resistant