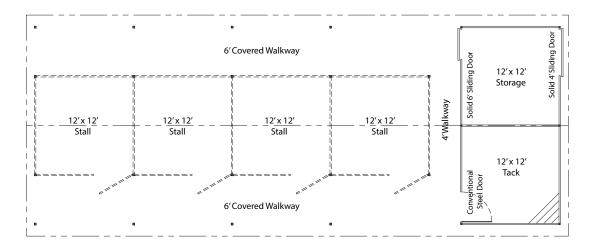

## **DETAILS**

- Four 12' x 12' Stalls
- 12' x 12' Storage Room with 6' and 4' Solid Sliding Doors (Other Options Available)
- 12'x 12'Tack Room Convnetional Steel Swinging Door (Other Door and Window Options Available)
- 3/12 to 6/12 Metal Roof Pitch
- 9' Eave Height and 18" Soffits
- Gable Roof Line with 6' Covered Walkway and 4' Isle Walkway
- Standard 12' Four-Rail Gate Panel 1-7/8" x 15 GA Galvanized Tubing (Other Options Include Wire Panels or Solid Barn Walls)
- Kick/Chew Proof and Fire Resistant