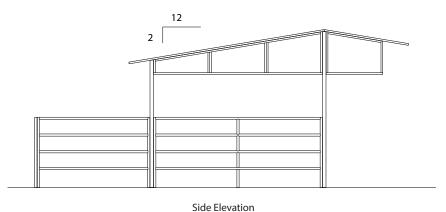

## **DETAILS**

- Four 12' x 12' Stalls with 8' x 12' Paddock
- 2/12 to 6/12 Metal Roof Pitch
- 9' Eave Height and 18" Soffits
- Gable Roof Line with 6' Cantilever Overhang
- Standard 12' Four-Rail Gate Panel 1-7/8" x 15 GA Galvanized Tubing (Other Options Include Wire Panels or Solid Barn Walls)
- Kick/Chew Proof and Fire Resistant