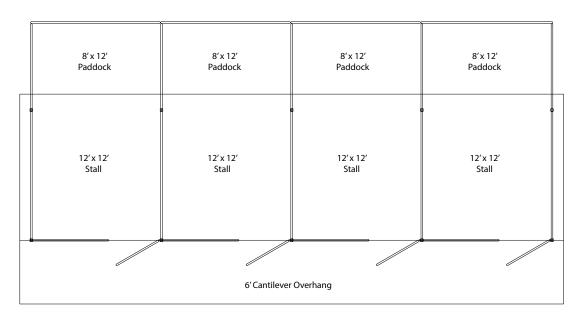

## FCP-71 48' x 12' SHELTER - 4 STALL with PADDOCK MARE MOTEL and 6' CANTILEVER OVERHANG

## **DETAILS**

- Four 12' x 12' Stalls with 8' x 12' Paddock
- 2/12 to 6/12 Metal Roof Pitch
- 9' Eave Height and 18" Soffits
- Gable Roof Line with 6' Cantilever Overhang
- Standard 12' Four-Rail Gate Panel 1-7/8" x 15 GA Galvanized Tubing (Other Options Include Wire Panels or Solid Barn Walls)
- Kick/Chew Proof and Fire Resistant