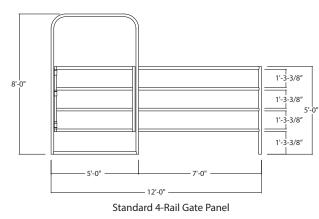

## **DETAILS**

- Four 12' x 12' Stalls with 8' x 12' Paddock
- 2/12 to 6/12 Metal Roof Pitch
- 9' Eave Height and 18" Soffits
- Gable Roof Line with 6' Cantilever Overhang
- Standard 12' Four-Rail Gate Panel 1-7/8" x 15 GA Galvanized Tubing (Other Options Include Wire Panels or Solid Barn Walls)
- Kick/Chew Proof and Fire Resistant