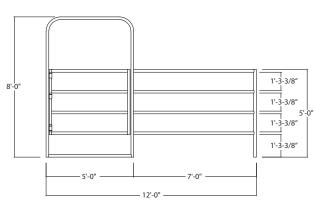

## FCP-70 36' x 36' SHELTER - 8 STALL MARE MOTEL

Standard 4-Rail Gate Panel

## DETAILS.

- 8 Stall Mare Motel Shelter
- 12' Breezeway 16' Also Avaialbe
- 3/12 to 6/12 Metal Roof Pitch
- 9' Eave Height and 18" Soffits
- Gable Roof Line
- Standard 12' Four-Rail Gate Panel 1-7/8" x 15 GA Galvanized Tubing (Other Options Include Wire Panels or Solid Barn Walls)
- Kick/Chew Proof and Fire Resistant