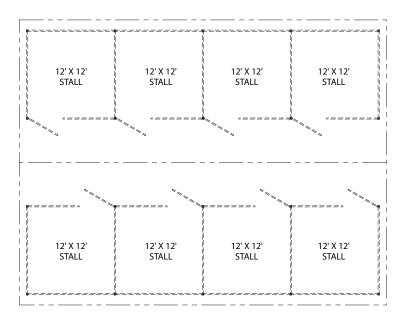

## FCP-70 36' x 36' SHELTER - 8 STALL MARE MOTEL

Standard 4-Rail Gate Panel

## DETAILS.

- 8 Stall Mare Motel Shelter
- 12' Breezeway 16' Also Avaialbe
- 3/12 to 6/12 Metal Roof Pitch
- 9' Eave Height and 18" Soffits
- Gable Roof Line
- Standard 12' Four-Rail Gate Panel 1-7/8" x 15 GA Galvanized Tubing (Other Options Include Wire Panels or Solid Barn Walls)
- Kick/Chew Proof and Fire Resistant