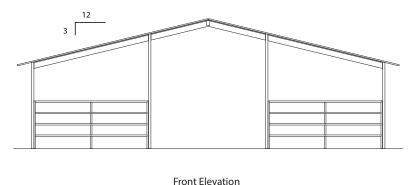

## FCP-70 36' x 36' SHELTER - 8 STALL MARE MOTEL

Standard 4-Rail Gate Panel

## DETAILS.

- 8 Stall Mare Motel Shelter
- 12' Breezeway 16' Also Avaialbe
- 3/12 to 6/12 Metal Roof Pitch
- 9' Eave Height and 18" Soffits
- Gable Roof Line
- Standard 12' Four-Rail Gate Panel 1-7/8" x 15 GA Galvanized Tubing (Other Options Include Wire Panels or Solid Barn Walls)
- Kick/Chew Proof and Fire Resistant