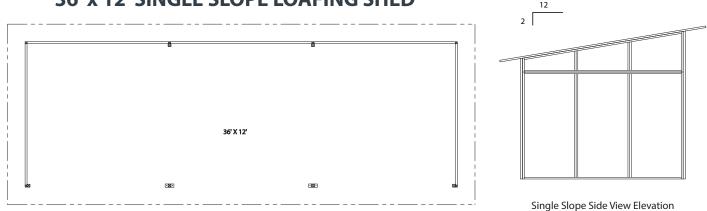

## FCP-52C 36' x 12' SINGLE SLOPE LOAFING SHED

FCP-52A

FCP-52B

FCP-52C

## DETAILS \_

- 2/12 to 6/12 Metal Roof Pitch
- 9' Eave Height and 18" Soffits
- Single Slope Roof Line
- Painted Steel Sided Walls (Other Options Available))
- Kick/Chew Proof and Fire Resistant

Standard Materials & Colors - See https://fcpbarns.com/barn-design-options/color-options/