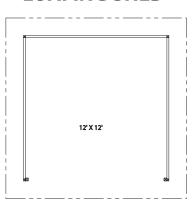

BARNS & BUILDINGS Creative Steel Solutions

## FCP-52A 12' x 12' SINGLE SLOPE LOAFING SHED



## FCP-52B 24' x 12' SINGLE SLOPE LOAFING SHED



## FCP-52C 36' x 12' SINGLE SLOPE LOAFING SHED



FCP-52A

FCP-52B

FCP-52C

## DETAILS \_

- 2/12 to 6/12 Metal Roof Pitch
- 9' Eave Height and 18" Soffits
- Single Slope Roof Line
- Painted Steel Sided Walls (Other Options Available))
- Kick/Chew Proof and Fire Resistant

Standard Materials & Colors - See https://fcpbarns.com/barn-design-options/color-options/

Consult your FCP Sales Rep for custom options including converting a stall unit into a tack, storage room, wash or open bay, window and door options, cupolas, porch overhangs, colors, and material options including wood tongue and groove. *Visit FCPbarns.com to learn more*.

America's "Best-Built" Barns & Buildings

Let's make something great together! <sup>©</sup>FCP Inc. - All