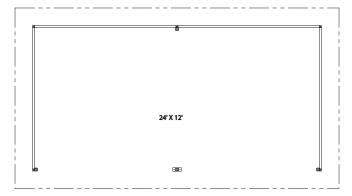

BARNS & BUILDINGS Creative Steel Solutions

## FCP-52A 12' x 12' SINGLE SLOPE LOAFING SHED



## FCP-52B 24' x 12' SINGLE SLOPE LOAFING SHED



## FCP-52C 36' x 12' SINGLE SLOPE LOAFING SHED



FCP-52A

FCP-52B

FCP-52C

## DETAILS \_

- 2/12 to 6/12 Metal Roof Pitch
- 9' Eave Height and 18" Soffits
- Single Slope Roof Line
- Painted Steel Sided Walls (Other Options Available))
- Kick/Chew Proof and Fire Resistant

Standard Materials & Colors - See https://fcpbarns.com/barn-design-options/color-options/

Consult your FCP Sales Rep for custom options including converting a stall unit into a tack, storage room, wash or open bay, window and door options, cupolas, porch overhangs, colors, and material options including wood tongue and groove. *Visit FCPbarns.com to learn more*.

America's "Best-Built" Barns & Buildings

Let's make something great together! <sup>©</sup>FCP Inc. - All Rights Reserved 800-807-BARN (2276) FCPbarns.com