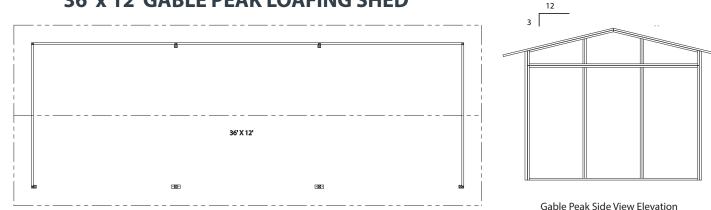

FCP-51A FCP-51B FCP-51C



## FCP-51A 12' x 12' GABLE PEAK LOAFING SHED







## FCP-51C 36' x 12' GABLE PEAK LOAFING SHED



## **DETAILS**

- 3/12 to 6/12 Metal Roof Pitch
- 9' Eave Height and 18" Soffits
- Gable Peak Roof Line
- Painted Steel Sided Walls (Other Options Available))
- Kick/Chew Proof and Fire Resistant

Standard Materials & Colors - See https://fcpbarns.com/barn-design-options/color-options/

Consult your FCP Sales Rep for custom options including converting a stall unit into a tack, storage room, wash or open bay, window and door options, cupolas, porch overhangs, colors, and material options including wood tongue and groove. *Visit FCPbarns.com to learn more*.

America's "Best-Built" Barns & Buildings

Let's make something great together! <sup>©</sup>FCP Inc. - All Rights Reserved 800-807-BARN (2276) FCPbarns.com