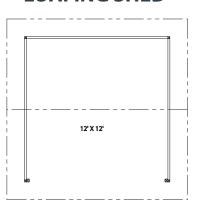

FCP-51A FCP-51B FCP-51C



## FCP-51A 12' x 12' GABLE PEAK LOAFING SHED







## FCP-51C 36' x 12' GABLE PEAK LOAFING SHED



## **DETAILS**

- 3/12 to 6/12 Metal Roof Pitch
- 9' Eave Height and 18" Soffits
- Gable Peak Roof Line
- Painted Steel Sided Walls (Other Options Available))
- Kick/Chew Proof and Fire Resistant

Standard Materials & Colors - See https://fcpbarns.com/barn-design-options/color-options/

Consult your FCP Sales Rep for custom options including converting a stall unit into a tack, storage room, wash or open bay, window and door options, cupolas, porch overhangs, colors, and material options including wood tongue and groove. *Visit FCPbarns.com to learn more*.

America's "Best-Built" Barns & Buildings

Let's make something great together! <sup>©</sup>FCP Inc. - All Rights Reserved 800-807-BARN (2276) FCPbarns.com