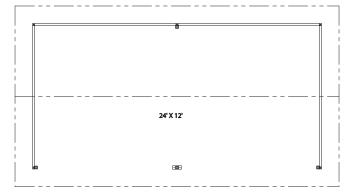

FCP-51A FCP-51B FCP-51C



## FCP-51A 12' x 12' GABLE PEAK LOAFING SHED







## FCP-51C 36' x 12' GABLE PEAK LOAFING SHED



## **DETAILS**

- 3/12 to 6/12 Metal Roof Pitch
- 9' Eave Height and 18" Soffits
- Gable Peak Roof Line
- Painted Steel Sided Walls (Other Options Available))
- Kick/Chew Proof and Fire Resistant

Standard Materials & Colors - See https://fcpbarns.com/barn-design-options/color-options/

Consult your FCP Sales Rep for custom options including converting a stall unit into a tack, storage room, wash or open bay, window and door options, cupolas, porch overhangs, colors, and material options including wood tongue and groove. *Visit FCPbarns.com to learn more*.

America's "Best-Built" Barns & Buildings

Let's make something great together! <sup>©</sup>FCP Inc. - All Rights Reserved 800-807-BARN (2276) FCPbarns.com