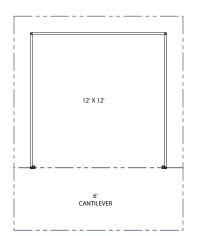

FCP-50A FCP-50B FCP-50C



## FCP-50A 12' x 12' CANTILEVER LOAFING SHED





FCP-50B 24' x 12' CANTILEVER

## FCP-50C 36' x 12' CANTILEVER LOAFING SHED



## DETAILS

- 3/12 to 6/12 Metal Roof Pitch
- 9' Eave Height and 18" Soffits
- 6' Cantilever Porch Overhang
- Painted Steel Sided Walls (Other Options Available))
- Kick/Chew Proof and Fire Resistant

Standard Materials & Colors - See https://fcpbarns.com/barn-design-options/color-options/

Consult your FCP Sales Rep for custom options including converting a stall unit into a tack, storage room, wash or open bay, window and door options, cupolas, porch overhangs, colors, and material options including wood tongue and groove. *Visit FCPbarns.com to learn more*.

America's "Best-Built" Barns & Buildings

Let's make something great together! <sup>©</sup>FCP Inc. - All Rights Reserved 800-807-BARN (2276) FCPbarns