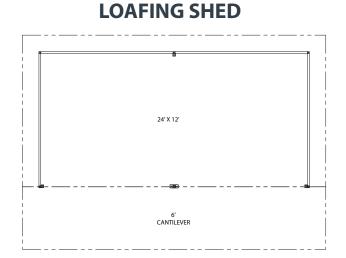

## FCP-50C 36' x 12' CANTILEVER LOAFING SHED

## DETAILS

- 3/12 to 6/12 Metal Roof Pitch
- 9' Eave Height and 18" Soffits
- 6' Cantilever Porch Overhang
- Painted Steel Sided Walls (Other Options Available))
- Kick/Chew Proof and Fire Resistant

Standard Materials & Colors - See https://fcpbarns.com/barn-design-options/color-options/