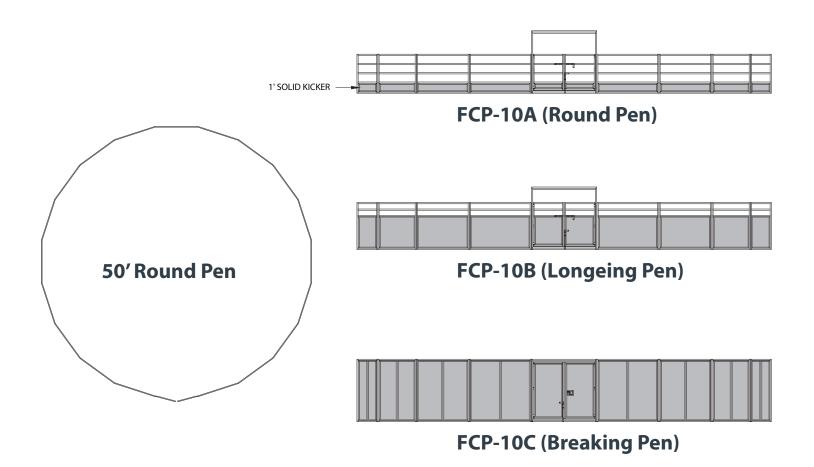

FCP-10A **BARN PLAN** Start a conversation based on this plan





FCP-10B

FCP-10C

## DETAILS

- 1-7/8" x 15 GA Galvanized Tubing
- 3/4" Steel Laminated Panels Fully welded with heavy gauge channel and Gatorshield™ tubing, double thickness galvanized bottom rails and un-pierced channels for protection against water penetrations and other environmental conditions
- Kick/Chew Proof and Fire Resistant

Standard Materials & Colors - See https://fcpbarns.com/barn-design-options/color-options/ Visit FCPbarns.com to learn more.

America's "Best-Built" **Barns & Buildings** 

Let's make something great together! <sup>©</sup>FCP Inc. - All Rights Reserved

800-807-BARN (2276) **FCPbarns.com**